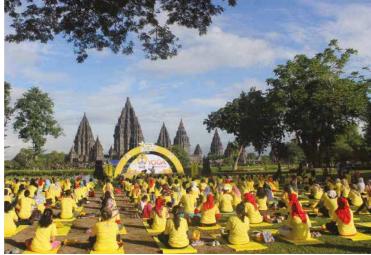

Prambanan is a beautiful Hindu temple built by Ancient Mataram Dynasty around 856 AD. And since 1991 it is listed as a UNESCO World Heritage. It is the largest Hindu Temple in Indonesia and the tallest Hindu Temple in South East Asia. Since the temple structures are tall and in the area surrounding it there are no taller structures it can be seen clearly from the outdoor venues in the recreational park of Prambanan and can serve as a beautiful backdrop for events being held in these venues, making events more memorable.

# SIWA MANDALA

| Price (IDR) | <b>65.000.000</b> ,-/day                                                                                                                                                                |
|-------------|-----------------------------------------------------------------------------------------------------------------------------------------------------------------------------------------|
| Measurement | 15.600 m2 (120 x 130 m)                                                                                                                                                                 |
| Capacity    | 10.000 people (standing)                                                                                                                                                                |
| Facilities  | <ul> <li>Venue for 1 Day</li> <li>Loading Max. 3 days before event</li> <li>Temple Lighting</li> <li>Internal Security</li> <li>Cleaning Service</li> <li>Price includes tax</li> </ul> |