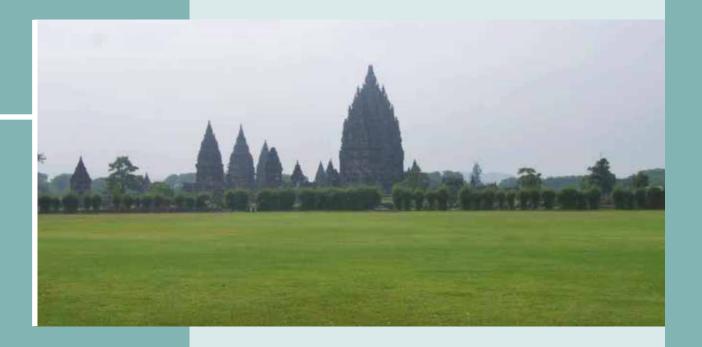

Prambanan is a beautiful Hindu temple built by Ancient Mataram Dynasty around 856 AD. And since 1991 it is listed as a UNESCO World Heritage. It is the largest Hindu Temple in Indonesia and the tallest Hindu Temple in South East Asia. Since the temple structures are tall and in the area surrounding it there are no taller structures it can be seen clearly from the outdoor venues in the recreational park of Prambanan and can serve as a beautiful backdrop for events being held in these venues, making events more memorable.