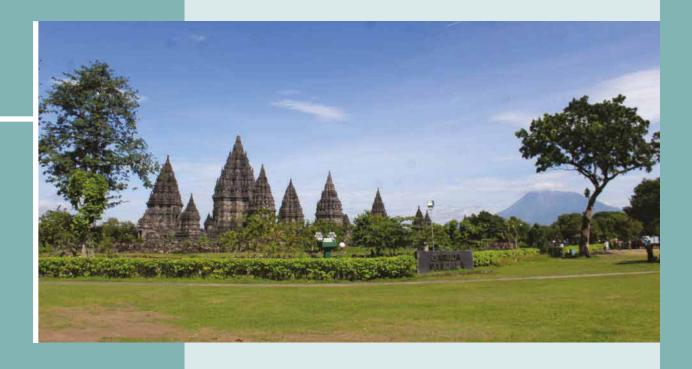

Prambanan is a beautiful Hindu temple built by Ancient Mataram Dynasty around 856 AD. And since 1991 it is listed as a UNESCO World Heritage. It is the largest Hindu Temple in Indonesia and the tallest Hindu Temple in South East Asia. Since the temple structures are tall and in the area surrounding it there are no taller structures it can be seen clearly from the outdoor venues in the recreational park of Prambanan and can serve as a beautiful backdrop for events being held in these venues, making events more memorable.