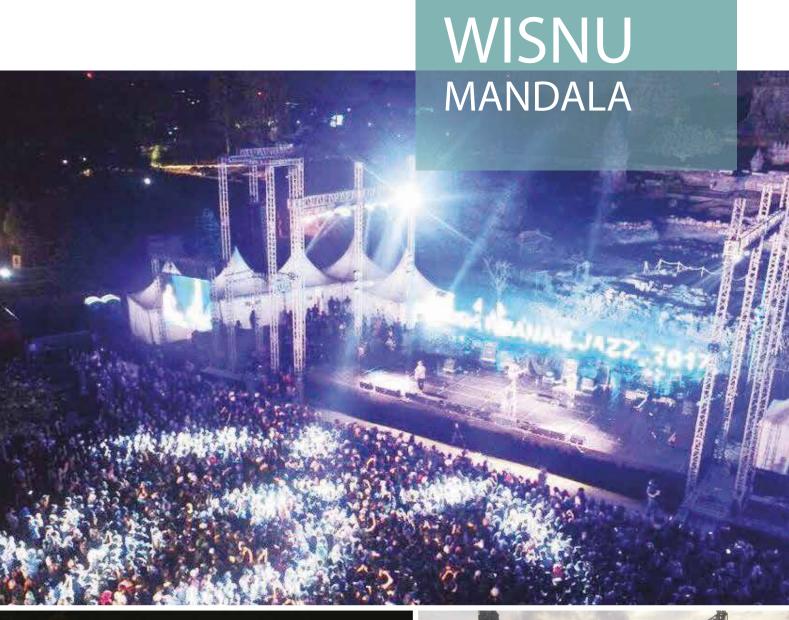

# WISNU MANDALA

| Price (IDR) | <b>50.000.000</b> ,-/day                                                                                                                                                                |
|-------------|-----------------------------------------------------------------------------------------------------------------------------------------------------------------------------------------|
| Measurement | 15.600 m2 (120 x 130 m)                                                                                                                                                                 |
| Capacity    | 2000 peoples (standing)                                                                                                                                                                 |
| Facilities  | <ul> <li>Venue for 1 Day</li> <li>Loading Max. 3 days before event</li> <li>Temple Lighting</li> <li>Internal Security</li> <li>Cleaning Service</li> <li>Price includes tax</li> </ul> |