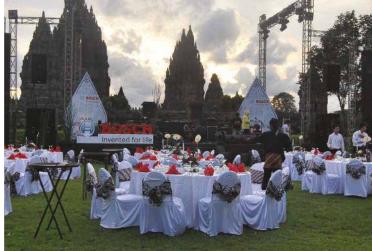

Prambanan is a beautiful Hindu temple built by Ancient Mataram Dynasty around 856 AD. And since 1991 it is listed as a UNESCO World Heritage. It is the largest Hindu Temple in Indonesia and the tallest Hindu Temple in South East Asia. Since the temple structures are tall and in the area surrounding it there are no taller structures it can be seen clearly from the outdoor venues in the recreational park of Prambanan and can serve as a beautiful backdrop for events being held in these venues, making events more memorable.