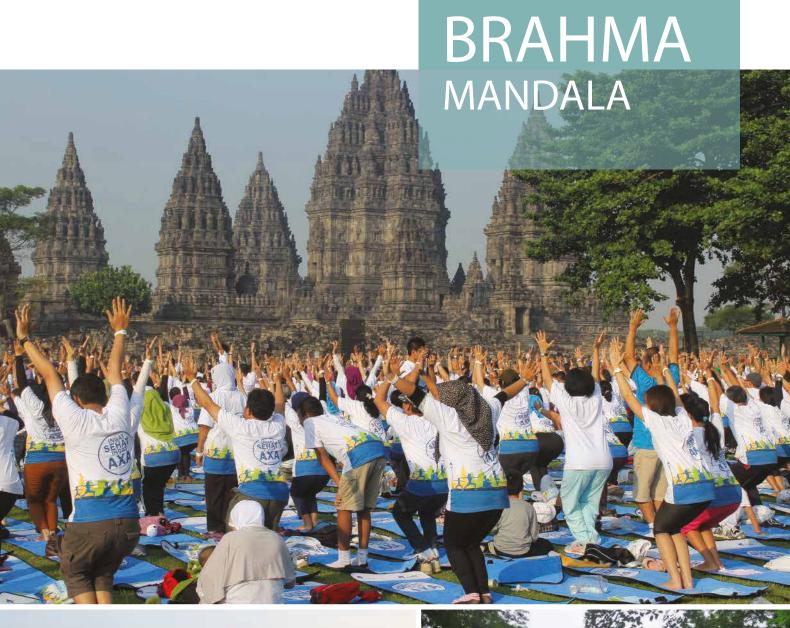

#### BRAHMA MANDALA

| Price (IDR) | <b>60.000.000</b> ,-/day                                                                                                                                                                |
|-------------|-----------------------------------------------------------------------------------------------------------------------------------------------------------------------------------------|
| Measurement | 13.200 m2 (120 x 110 m)                                                                                                                                                                 |
| Capacity    | 5000 people (standing)                                                                                                                                                                  |
| Facilities  | <ul> <li>Venue for 1 Day</li> <li>Loading Max. 3 days before event</li> <li>Temple Lighting</li> <li>Internal Security</li> <li>Cleaning Service</li> <li>Price includes tax</li> </ul> |