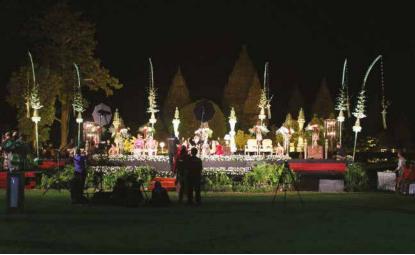

Prambanan is a beautiful Hindu temple built by Ancient Mataram Dynasty around 856 AD. And since 1991 it is listed as a UNESCO World Heritage. It is the largest Hindu Temple in Indonesia and the tallest Hindu Temple in South East Asia. Since the temple structures are tall and in the area surrounding it there are no taller structures it can be seen clearly from the outdoor venues in the recreational park of Prambanan and can serve as a beautiful backdrop for events being held in these venues, making events more memorable.