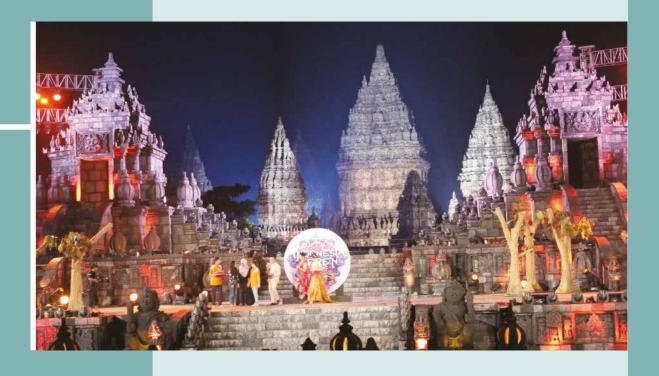

Prambanan is a beautiful Hindu temple built by Ancient Mataram Dynasty around 856 AD. And since 1991 it is listed as a UNESCO World Heritage. It is the largest Hindu Temple in Indonesia and the tallest Hindu Temple in South East Asia. Since the temple structures are tall and in the area surrounding it there are no taller structures it can be seen clearly from the outdoor venues in the recreational park of Prambanan and can serve as a beautiful backdrop for events being held in these venues, making events more memorable.