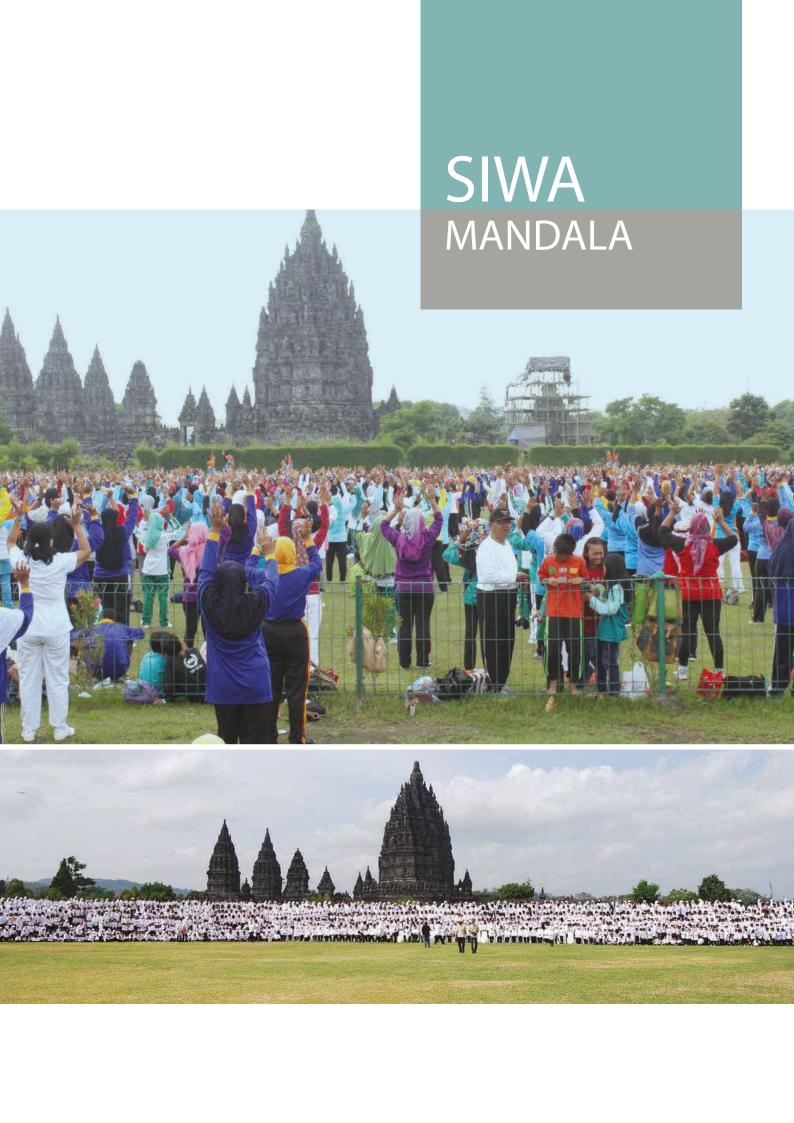

# SIWA MANDALA

| Price (IDR) | <b>65.000.000</b> ,-/day                                                                                                                                                                |
|-------------|-----------------------------------------------------------------------------------------------------------------------------------------------------------------------------------------|
| Measurement | 15.600 m2 (120 x 130 m)                                                                                                                                                                 |
| Capacity    | 10.000 people (standing)                                                                                                                                                                |
| Facilities  | <ul> <li>Venue for 1 Day</li> <li>Loading Max. 3 days before event</li> <li>Temple Lighting</li> <li>Internal Security</li> <li>Cleaning Service</li> <li>Price includes tax</li> </ul> |