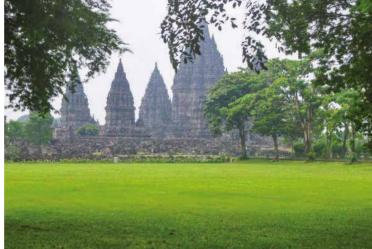

Prambanan is a beautiful Hindu temple built by Ancient Mataram Dynasty around 856 AD. And since 1991 it is listed as a UNESCO World Heritage. It is the largest Hindu Temple in Indonesia and the tallest Hindu Temple in South East Asia. Since the temple structures are tall and in the area surrounding it there are no taller structures it can be seen clearly from the outdoor venues in the recreational park of Prambanan and can serve as a beautiful backdrop for events being held in these venues, making events more memorable.