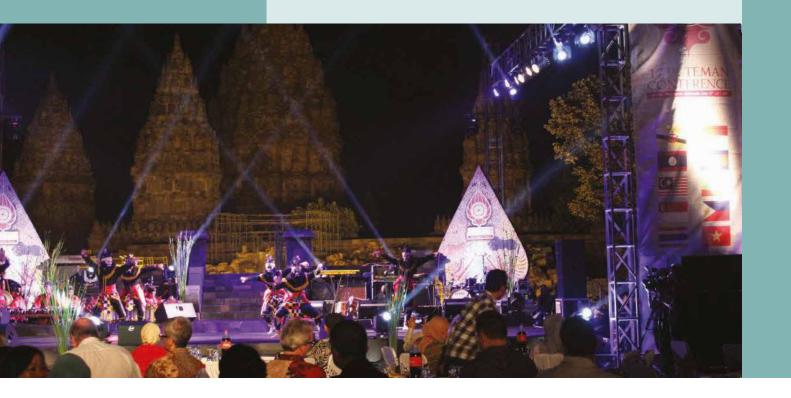

Prambanan is a beautiful Hindu temple built by Ancient Mataram Dynasty around 856 AD. And since 1991 it is listed as a UNESCO World Heritage. It is the largest Hindu Temple in Indonesia and the tallest Hindu Temple in South East Asia. Since the temple structures are tall and in the area surrounding it there are no taller structures it can be seen clearly from the outdoor venues in the recreational park of Prambanan and can serve as a beautiful backdrop for events being held in these venues, making events more memorable.