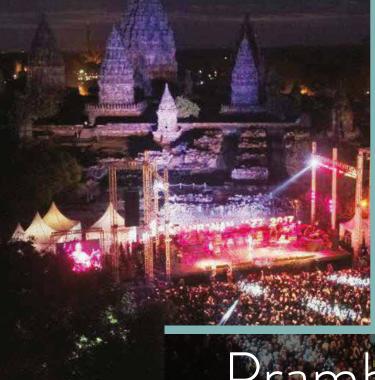

Prambanan is a beautiful Hindu temple built by Ancient Mataram Dynasty around 856 AD. And since 1991 it is listed as a UNESCO World Heritage. It is the largest Hindu Temple in Indonesia and the tallest Hindu Temple in South East Asia. Since the temple structures are tall and in the area surrounding it there are no taller structures it can be seen clearly from the outdoor venues in the recreational park of Prambanan and can serve as a beautiful backdrop for events being held in these venues, making events more memorable.

Prambanan VENUE PACKAGES

www.borobudurpark.com