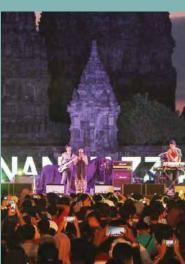

Prambanan is a beautiful Hindu temple built by Ancient Mataram Dynasty around 856 AD. And since 1991 it is listed as a UNESCO World Heritage. It is the largest Hindu Temple in Indonesia and the tallest Hindu Temple in South East Asia. Since the temple structures are tall and in the area surrounding it there are no taller structures it can be seen clearly from the outdoor venues in the recreational park of Prambanan and can serve as a beautiful backdrop for events being held in these venues, making events more memorable.

Prambanan VENUE PACKAGES

www.borobudurpark.com